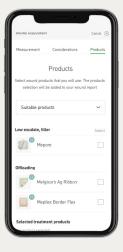

#### How-to guide:

1. Define wound location on the body

**2.** Provide wound characteristics/information e.g. exudate amount

**3.** Take a picture of the wound

4. Receive wound measurements\*, treatment considerations and suitable Mölnlycke products