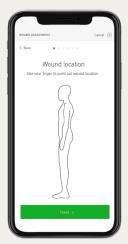

#### How-to guide:

1. Define wound location on the body

**2.** Provide wound characteristics/information e.g. exudate amount

**3.** Take a picture of the wound

4. Receive wound measurements\*, treatment considerations and suitable Mölnlycke products