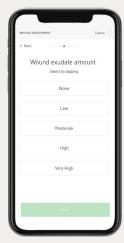

#### How-to guide:

1. Define wound location on the body

**2.** Provide wound characteristics/information e.g. exudate amount

**3.** Take a picture of the wound

4. Receive wound measurements\*, treatment considerations and suitable Mölnlycke products