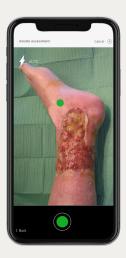

#### How-to guide:

1. Define wound location on the body

**2.** Provide wound characteristics/information e.g. exudate amount

**3.** Take a picture of the wound

4. Receive wound measurements\*, treatment considerations and suitable Mölnlycke products