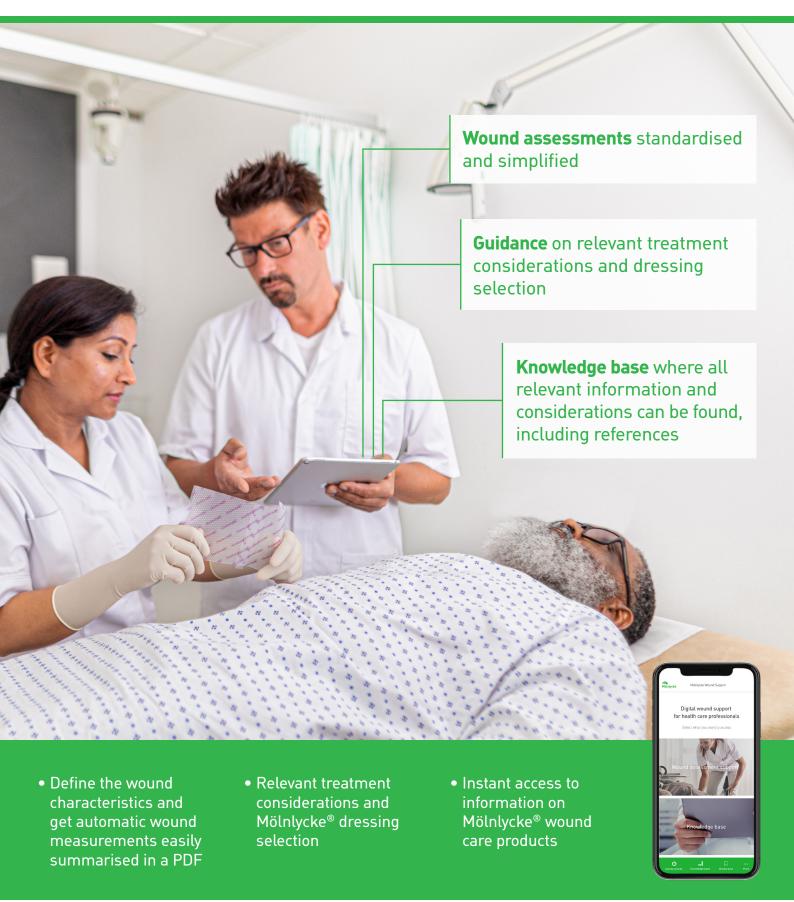

## What if you could have instant access to support for wound-related decision-making along with suggestions for dressing selection and products?

#### Now you can.

With the new and easy-to-use Mölnlycke® Wound Support tool, support is just a tap away on your mobile or tablet.

- ✓ Product-selection support
- ✓ Guidance on treatment and considerations
- ✓ Easy access to knowledge base